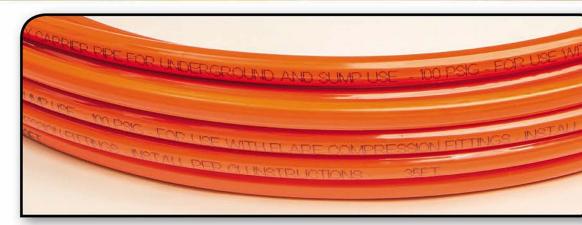

- Factory coated for corrosion protection and identification
- Ascending footage marking on coating
- Meets criteria of NFPA 31 & UL-180
- Working temperature of up to 200°

USES.

Oil fuel transfer lines

### Standard Sizes

| PRODUCT<br>Description       | OD   | BOX QTY | BOX WEIGHT<br>(Pounds) | AVAILABLE<br>LENGTHS |
|------------------------------|------|---------|------------------------|----------------------|
| Orange 3/8" OD Refrigeration | 3/8" | 3       | 46.9                   | 50' & 100'           |
| Orange 1/2" OD Refrigeration | 1/2" | 3       | 62.8                   | 50' & 100'           |